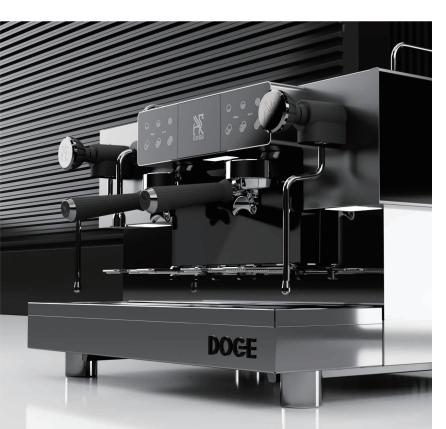

## "COOL TOUCH" STAINLESS STEEL STEAM WANDS

스팀 봉에 '쿨 터치'기능을 적용하여 안전하게 사용할 수 있으며 라떼아트를 위한 고성능 스팀 노즐을 장착하였습니다.

#### HOT WATER

뜨거운 물은 냉수와 혼합되어 원하는 적정온도로 추출이 가능하며, 추출 시 신선한 물을 스팀으로 데워 깨끗한 온수를 공급합니다.

#### **VOLUMETRIC PUMP**

고성능의 펌프 헤드는 장시간, 그리고 여러 그룹을 사용 할 때에도 일정한 압력을 공급할 수 있도록 고안되었습니다.

#### MULTIFUNCTION TFT 4,3" DISPLAY

4.3인치 고해상도 디스플레이를 통하여 그래프, 머신 상태, 프로그래밍 등을 다양하고 편리하게 표현합니다.

# BREWING GROUP

크롬,황동으로 만들어진 그룹 GR61을 통해 프리-인퓨전 기능을 사용하여 최대의 신뢰성과 성능을 보장합니다.

# STAINLESS STEEL FEET

높이를 조절할 수 있는 스테인리스 다리를 적용하고 디자인까지 고려하였습니다.

| 그 룹 | 모 델 | 방 식 | 전 력   | 전 압  | 보일러 | 크기                            | 무 게   | 색 상   | 바디 색상   | 사용컵 높이     |
|-----|-----|-----|-------|------|-----|-------------------------------|-------|-------|---------|------------|
| 2   | 콰트로 | 반자동 | 3500w | 220V | 12L | W 790mm<br>D 610mm<br>H 538mm | 75 kg | 무광 블랙 | 브러쉬드 스틸 | 80mm-145mm |