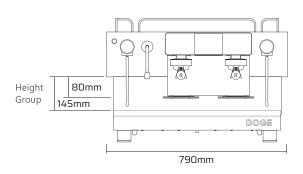

GEMENT

스팀 보일러의 정밀한 압력 조절을 위하여 세밀한 전자압력 변환기를 사용하여 보일러의 압력을 디지털로 제어 가능합니다.



#### **VOLUMETRIC PUMP**

고성능의 펌프 헤드는 장시간, 그리고 여러 그룹을 사용 할 때에도 일정한 압력을 공급할 수 있도록 고안되었습니다.





#### **CUP WARMER**

컵을 최적의 온도로 유지하기 위하여 온도를 조절하고 전용 히터를 사용합니다.



#### MULTIFUNCTION TFT 4,3" DISPLAY

4.3인치 고해상도 디스플레이를 통하여 그래프, 머신 상태, 프로그래밍 등을 다양하고 편리하게 표현합니다.



#### WORKSPACE LEDS

효과적인 추출 및 디자인을 위하여 작업 공간 및 머신 외관에 LED가 장착되었으며 밝기 또한 변경할 수 있습니다.



## COLOURING OF THE SELECTION BUTTONS

특화된 소프트웨어로 추출 버튼의 색상을 변경하여 표현합니다.









#### DOSE PROGRAMMING

각 버튼의 물량 설정이 수동 방식이 아닌 ml로 설정할 수 있게 되어있습니다.



# GROUP FLUSHING (PURGE)

"start/stop" 버튼을 작동하여 추출 전 플러싱 기능이 실행 됩니다.



# BREWING GROUP

크롬,황동으로 만들어진 그룹 GR61을 통해 프리-인퓨전 기능을 사용하여 최대의 신뢰성과 성능을 보장합니다.



# STAINLESS STEEL FEET

높이를 조절할 수 있는 스테인리스 다리를 적용하고 디자인까지 고려하였습니다.





| 그 룹 | 모 델 | 방 식 | 전 력   | 전 압  | 보일러 | 크기                            | 무 게   | 색 상   | 바디 색상   | 사용컵 높이     |
|-----|-----|-----|-------|------|-----|-------------------------------|-------|-------|---------|------------|
| 2   | 콰트로 | 반자동 | 3500w | 220V | 12L | W 790mm<br>D 610mm<br>H 538mm | 75 kg | 무광 블랙 | 브러쉬드 스틸 | 80mm-145mm |