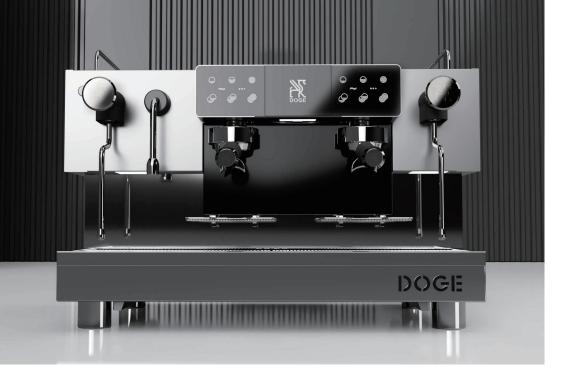

DOGE

Q & #

- XXX - XXX

#### MULTIFUNCTION TFT 4,3" DISPLAY

4.3인치 고해상도 디스플레이를 통하여 그래프, 머신 상태, 프로그래밍 등을 다양하고 편리하게 표현합니다.

## COLOURING OF THE SELECTION BUTTONS

특화된 소프트웨어로 추출 버튼의 색상을 변경하여 표현합니다.