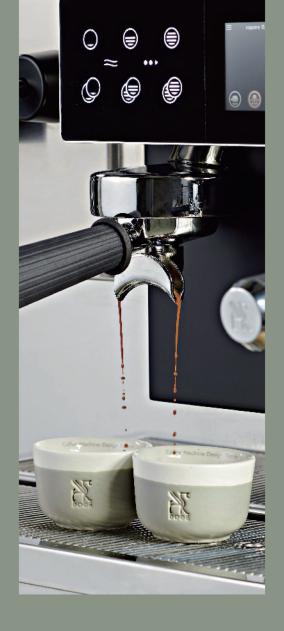

## WORKSPACE LEDS

효과적인 추출 및 디자인을 위하여 작업 공간 및 머신 외관에 LED가 장착되었으며 밝기 또한 변경할 수 있습니다.



## COLOURING OF THE SELECTION BUTTONS

특화된 소프트웨어로 추출 버튼의 색상을 변경하여 표현합니다.









#### DOSE PROGRAMMING

각 버튼의 물량 설정이 수동 방식이 아닌 ml로 설정할 수 있게 되어있습니다.



# GROUP FLUSHING (PURGE)

"start/stop" 버튼을 작동하여 추출 전 플러싱 기능이 실행 됩니다.



# BREWING GROUP

크롬,황동으로 만들어진 그룹 GR61을 통해 프리-인퓨전 기능을 사용하여 최대의 신뢰성과 성능을 보장합니다.



# STAINLESS STEEL FEET

높이를 조절할 수 있는 스테인리스 다리를 적용하고 디자인까지 고려하였습니다.





| 그 룹 | 모 델 | 방 식 | 전 력   | 전 압  | 보일러 | 크기                            | 무 게   | 색 상   | 바디 색상   | 사용컵 높이     |
|-----|-----|-----|-------|------|-----|-------------------------------|-------|-------|---------|------------|
| 2   | 콰트로 | 반자동 | 3500w | 220V | 12L | W 790mm<br>D 610mm<br>H 538mm | 75 kg | 무광 블랙 | 브러쉬드 스틸 | 80mm-145mm |