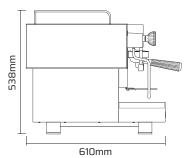

MENT

스팀 보일러의 정밀한 압력 조절을 위하여 세밀한 전자압력 변환기를 사용하여 보일러의 압력을 디지털로 제어 가능합니다.



#### **VOLUMETRIC PUMP**

고성능의 펌프 헤드는 장시간, 그리고 여러 그룹을 사용 할 때에도 일정한 압력을 공급할 수 있도록 고안되었습니다.





#### **CUP WARMER**

컵을 최적의 온도로 유지하기 위하여 온도를 조절하고 전용 히터를 사용합니다.



#### MULTIFUNCTION TFT 4,3" DISPLAY

4.3인치 고해상도 디스플레이를 통하여 그래프, 머신 상태, 프로그래밍 등을 다양하고 편리하게 표현합니다.



#### WORKSPACE LEDS

효과적인 추출 및 디자인을 위하여 작업 공간 및 머신 외관에 LED가 장착되었으며 밝기 또한 변경할 수 있습니다.



## COLOURING OF THE SELECTION BUTTONS

특화된 소프트웨어로 추출 버튼의 색상을 변경하여 표현합니다.









#### DOSE PROGRAMMING

각 버튼의 물량 설정이 수동 방식이 아닌 ml로 설정할 수 있게 되어있습니다.



# GROUP FLUSHING (PURGE)

"start/stop" 버튼을 작동하여 추출 전 플러싱 기능이 실행 됩니다.



# BREWING GROUP

크롬,황동으로 만들어진 그룹 GR61을 통해 프리-인퓨전 기능을 사용하여 최대의 신뢰성과 성능을 보장합니다.



# STAINLESS STEEL FEET

높이를 조절할 수 있는 스테인리스 다리를 적용하고 디자인까지 고려하였습니다.





| 그 룹 | 모 델 | 방 식 | 전 력   | 전 압  | 보일러 | 크기                            | 무 게   | 색 상   | 바디 색상   | 사용컵 높이     |
|-----|-----|-----|-------|------|-----|-------------------------------|-------|-------|---------|------------|
| 2   | 콰트로 | 반자동 | 3500w | 220V | 12L | W 790mm<br>D 610mm<br>H 538mm | 75 kg | 무광 블랙 | 브러쉬드 스틸 | 80mm-145mm |