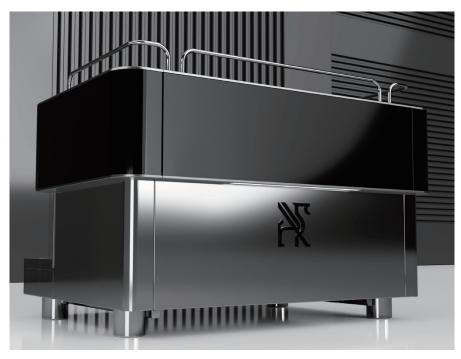

XXX





## "COOL TOUCH" STAINLESS STEEL STEAM WANDS

스팀 봉에 '쿨 터치'기능을 적용하여 안전하게 사용할 수 있으며 라떼아트를 위한 고성능 스팀 노즐을 장착하였습니다.



#### HOT WATER

뜨거운 물은 냉수와 혼합되어 원하는 적정온도로 추출이 가능하며, 추출 시 신선한 물을 스팀으로 데워 깨끗한 온수를 공급합니다.



# **ENERGY SAVING SYSTEM**

보일러의 수동 및 자동 대기 기능으로 기기의 작동을 조정하여 에너지를 절약합니다.



## **EASY SERVICE**

쉽고 빠른 AS를 위하여 간편하게 분리되며, 전기 및 급수 시스템 등을 AS에 맞게 최적화하였습니다.



### SYSTEM DIAGNOSTICS

커피 머신을 작동할 때마다 최적화되고 특별히 개발된 알고리즘 소프트웨어로 머신 내부 시스템의 효율적으로 분석하고 수행합니다.



### ELECTRONIC BOILER WATER AUTO-LEVEL

전자제어 수위 게이지가 보일러 내부의 물을 자동적으로 정확하게 제어합니다.



#### RECYCLABLE MATERIALS

재생을 위하여 포장을 종이박스로 하였습니다.



# BOILER'S PRESSURE MANAGEMENT

스팀 보일러의 정밀한 압력 조절을 위하여 세밀한 전자압력 변환기를 사용하여 보일러의 압력을 디지털로 제어 가능합니다.



#### **VOLUMETRIC PUMP**

고성능의 펌프 헤드는 장시간, 그리고 여러 그룹을 사용 할 때에도 일정한 압력을 공급할 수 있도록 고안되었습니다.





#### **CUP WARMER**

컵을 최적의 온도로 유지하기 위하여 온도를 조절하고 전용 히터를 사용합니다.



#### MULTIFUNCTION TFT 4,3" DISPLAY

4.3인치 고해상도 디스플레이를 통하여 그래프, 머신 상태, 프로그래밍 등을 다양하고 편리하게 표현합니다.



#### WORKSPACE LEDS

효과적인 추출 및 디자인을 위하여 작업 공간 및 머신 외관에 LED가 장착되었으며 밝기 또한 변경할 수 있습니다.



## COLOURING OF THE SELECTION BUTTONS

특화된 소프트웨어로 추출 버튼의 색상을 변경하여 표현합니다.









#### DOSE PROGRAMMING

각 버튼의 물량 설정이 수동 방식이 아닌 ml로 설정할 수 있게 되어있습니다.



# GROUP FLUSHING (PURGE)

"start/stop" 버튼을 작동하여 추출 전 플러싱 기능이 실행 됩니다.



# BREWING GROUP

크롬,황동으로 만들어진 그룹 GR61을 통해 프리-인퓨전 기능을 사용하여 최대의 신뢰성과 성능을 보장합니다.



# STAINLESS STEEL FEET

높이를 조절할 수 있는 스테인리스 다리를 적용하고 디자인까지 고려하였습니다.





| 그 룹 | 모 델 | 방 식 | 전 력   | 전 압  | 보일러 | 크기                            | 무 게   | 색 상   | 바디 색상   | 사용컵 높이     |
|-----|-----|-----|-------|------|-----|------------